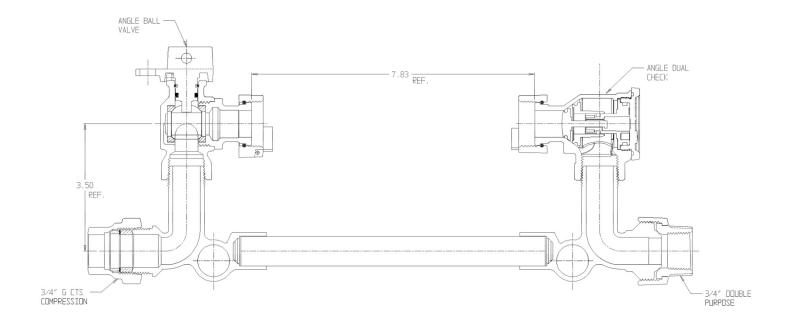

## SUBMITTAL DATA SHEET

NL Meter Setter - 770-2--WDGD 33X992

G CTS Compression x Double Purpose

## SUBMITTAL INFORMATION

- Manufactured in compliance with ANSI/AWWA C800 (latest revision)
- Brass components in contact with potable water conform to ASTM B584, UNS C89833 (latest revision) and identified with "NL"
- Certified to NSF/ANSI 61 (reference height restrictions) and NSF/ANSI 372
- Brass components not in contact with potable water conform to ASTM B62 and ASTM B584, UNS C83600 -85-5-5-5 (latest revision)
- Copper tubing made in compliance with ASTM B75 or B88, UNS C12200 (latest revision)
- Lead free solder joints
- Designed to provide proper meter spacing for ease of installation
- Padlock wings standard on all valves
- Insert stiffeners required on all flexible plastic connections