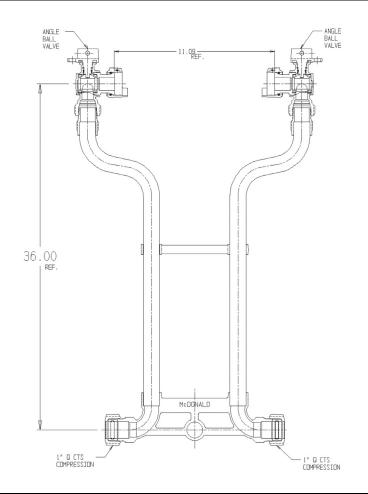

## NL Meter Setter - 721-436WWQQ 44

Q CTS Compression x Q CTS Compression

## SUBMITTAL INFORMATION

- Manufactured in compliance with ANSI/AWWA C800 (latest revision)
- Brass components in contact with potable water conform to ASTM B584, UNS C89833 (latest revision) and identified with "NL"
- Certified to NSF/ANSI 61 (reference height restrictions) and NSF/ANSI 372
- Brass components not in contact with potable water conform to ASTM B62 and ASTM B584, UNS C83600 -85-5-5-5 (latest revision)
- Copper tubing made in compliance with ASTM B75 or B88, UNS C12200 (latest revision)
- Lead free solder joints
- Designed to provide proper meter spacing for ease of installation
- Padlock wings standard on all valves
- Insert stiffeners required on all flexible plastic connections