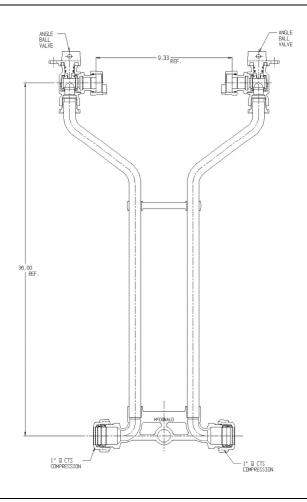

## **SUBMITTAL DATA SHEET**

NL Meter Setter - 721-336WWQQ 44

## SUBMITTAL INFORMATION

- Manufactured in compliance with ANSI/AWWA C800 (latest revision)
- Brass components in contact with potable water conform to ASTM B584, UNS C89833 (latest revision) and identified with "NL"
- Certified to NSF/ANSI 61 (reference height restrictions) and NSF/ANSI 372
- Brass components not in contact with potable water conform to ASTM B62 and ASTM B584, UNS C83600 -85-5-5-5 (latest revision)
- Copper tubing made in compliance with ASTM B75 or B88, UNS C12200 (latest revision)
- Lead free solder joints
- Designed to provide proper meter spacing for ease of installation
- Padlock wings standard on all valves
- Insert stiffeners required on all flexible plastic connections