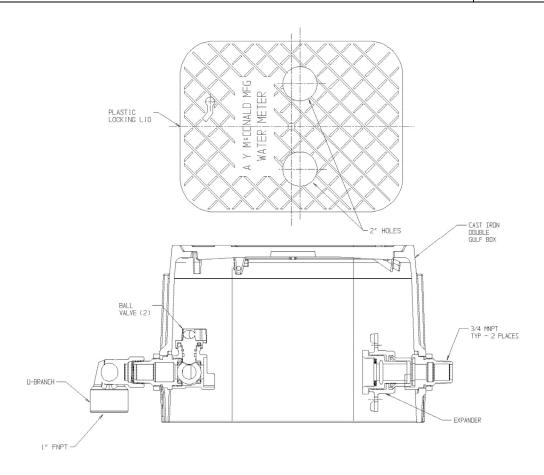

## SUBMITTAL DATA SHEET

NL DOUBLE GULF ASSEMBLY - 772F2--BCGP 432TTX807

FNPT x MNPT

## SUBMITTAL INFORMATION

- Manufactured in compliance with ANSI/AWWA C800 (latest revision)
- Brass components in contact with potable water conform to ASTM B584, UNS C89833 (latest revision) and identified with "NL"
- Brass components not in contact with potable water conform to ASTM B62 and ASTM B584, UNS C83600 -85-5-5-5 (latest revision)
- Cast iron components conforms to ASTM A126 Class B or ASTM A159 Grade 2500 (latest revision) and coated with black dip
- Designed to provide proper meter spacing for ease of installation
- Large wrench flats provided for proper installation
- Insert stiffeners required on all flexible plastic connections