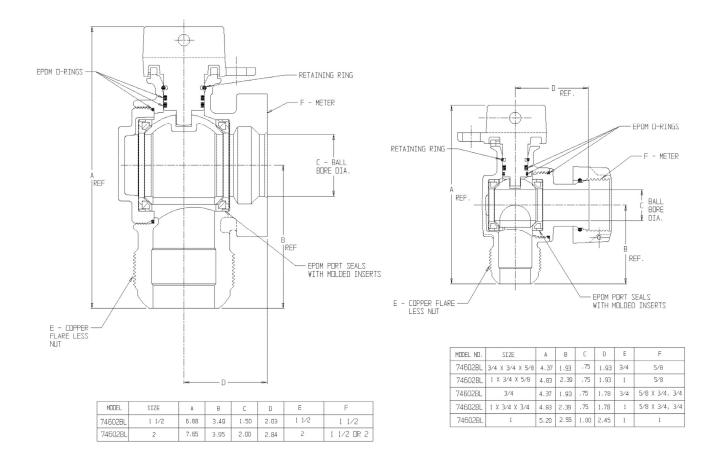

## NL Ball Style Meter Stop - 74602BL

## **SUBMITTAL INFORMATION**

- Manufactured in compliance with ANSI/AWWA C800 (latest revision)
- Brass components in contact with potable water conform to ASTM B584, UNS C89833 (latest revision) and identified with "NL"
- Certified to NSF/ANSI 61 and NSF/ANSI 372
- Brass components not in contact with potable water conform to ASTM B62 and ASTM B584, UNS C83600 -85-5-5-5 (latest revision)
- PTFE coated brass ball
- Valve rated for 300 PSIG water pressure, end connections not to exceed rated pipe pressure.
- Blow out proof EPDM port seals
- End piece joint sealed with an EPDM o-ring and thread locker