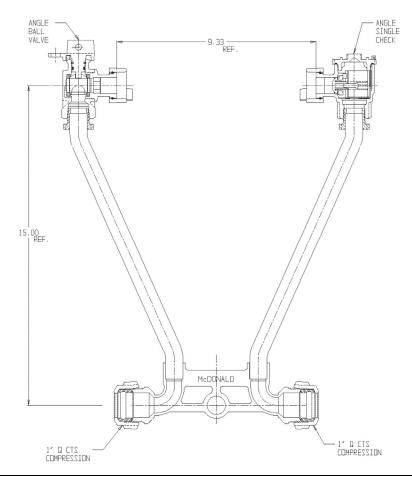

## SUBMITTAL DATA SHEET

NL Meter Setter - 721-315WCQQ 44

Q CTS Compression x Q CTS Compression

## SUBMITTAL INFORMATION

- Manufactured in compliance with ANSI/AWWA C800 (latest revision)
- Brass components in contact with potable water conform to ASTM B584, UNS C89833 (latest revision) and identified with "NL"
- Certified to NSF/ANSI 61 (reference height restrictions) and NSF/ANSI 372
- Brass components not in contact with potable water conform to ASTM B62 and ASTM B584, UNS C83600 -85-5-5-5 (latest revision)
- Copper tubing made in compliance with ASTM B75 or B88, UNS C12200 (latest revision)
- Lead free solder joints
- Designed to provide proper meter spacing for ease of installation
- Padlock wings standard on all valves
- Insert stiffeners required on all flexible plastic connections