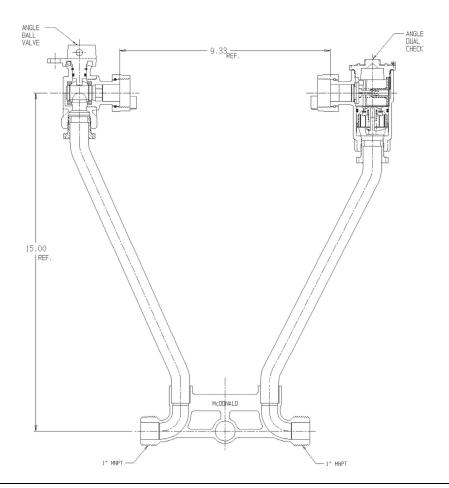

## SUBMITTAL DATA SHEET

NL Meter Setter - 728-315WDPP 44

## SUBMITTAL INFORMATION

- Manufactured in compliance with ANSI/AWWA C800 (latest revision)
- Brass components in contact with potable water conform to ASTM B584, UNS C89833 (latest revision) and identified with "NL"
- Certified to NSF/ANSI 61 (reference height restrictions) and NSF/ANSI 372
- Brass components not in contact with potable water conform to ASTM B62 and ASTM B584, UNS C83600 -85-5-5-5 (latest revision)
- Copper tubing made in compliance with ASTM B75 or B88, UNS C12200 (latest revision)
- Lead free solder joints
- Designed to provide proper meter spacing for ease of installation
- · Padlock wings standard on all valves