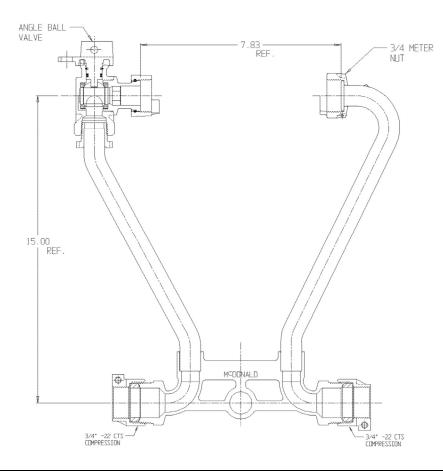

## NL Meter Setter – 722-215WX22 33

-22 CTS Compression x -22 CTS Compression

## SUBMITTAL INFORMATION

- Manufactured in compliance with ANSI/AWWA C800 (latest revision)
- Brass components in contact with potable water conform to ASTM B584, UNS C89833 (latest revision) and identified with "NL"
- Certified to NSF/ANSI 61 (reference height restrictions) and NSF/ANSI 372
- Brass components not in contact with potable water conform to ASTM B62 and ASTM B584, UNS C83600 -85-5-5-5 (latest revision)
- Copper tubing made in compliance with ASTM B75 or B88, UNS C12200 (latest revision)
- Lead free solder joints
- Designed to provide proper meter spacing for ease of installation
- Padlock wings standard on all valves
- Insert stiffeners required on all flexible plastic connections