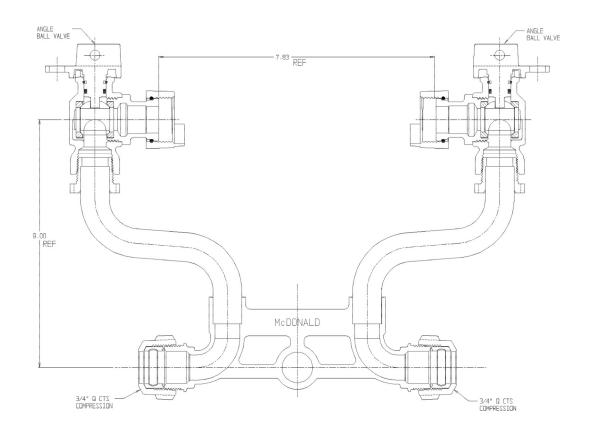

## SUBMITTAL DATA SHEET

NL Meter Setter - 721-209WWQQ 33

## SUBMITTAL INFORMATION

- Manufactured in compliance with ANSI/AWWA C800 (latest revision)
- Brass components in contact with potable water conform to ASTM B584, UNS C89833 (latest revision) and identified with "NL"
- Certified to NSF/ANSI 61 (reference height restrictions) and NSF/ANSI 372
- Brass components not in contact with potable water conform to ASTM B62 and ASTM B584, UNS C83600 -85-5-5-5 (latest revision)
- Copper tubing made in compliance with ASTM B75 or B88, UNS C12200 (latest revision)
- Lead free solder joints
- Designed to provide proper meter spacing for ease of installation
- Padlock wings standard on all valves
- Insert stiffeners required on all flexible plastic connections