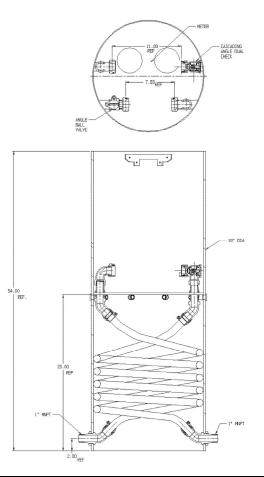

## NL Coil Pit Setter - 792-454QFPP 440X18X7.50X992

MNPT x MNPT

## SUBMITTAL INFORMATION

- Manufactured in compliance with ANSI/AWWA C800 (latest revision)
- Brass components in contact with potable water conform to ASTM B584, UNS C89833 (latest revision) and identified with "NL"
- Certified to NSF/ANSI 61 and NSF/ANSI 372
- Brass components not in contact with potable water conform to ASTM B62 and ASTM B584, UNS C83600 -85-5-5-5 (latest revision)
- Coiled CTS tubing made from Polyethylene or Engineered Polymer Materials
- Stainless steel insert stiffeners designed to optimize flow
- Heavy wall PVC shell and impact resistant rigid meter platform
- Large wrench flats provided for proper installation