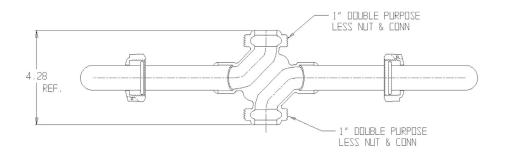

## SUBMITTAL DATA SHEET

NL Inside Setter - 743-4----LL 44

## SUBMITTAL INFORMATION

- Manufactured in compliance with ANSI/AWWA C800 (latest revision)
- Brass components in contact with potable water conform to ASTM B584, UNS C89833 (latest revision) and identified with "NL"
- Certified to NSF/ANSI 61 and NSF/ANSI 372
- Brass components not in contact with potable water conform to ASTM B62 and ASTM B584, UNS C83600 -85-5-5-5 (latest revision)
- Copper tubing made in compliance with ASTM B75 or B88, UNS C12200 (latest revision)
- Lead free solder joints
- Designed to provide proper meter spacing for ease of installation