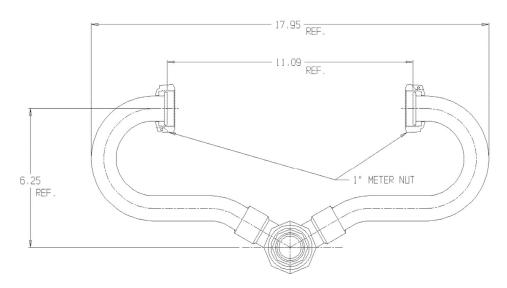

## SUBMITTAL DATA SHEET

NL Inside Setter - 743-4----LL 44

## SUBMITTAL INFORMATION

- Manufactured in compliance with ANSI/AWWA C800 (latest revision)
- Brass components in contact with potable water conform to ASTM B584, UNS C89833 (latest revision) and identified with "NL"
- Certified to NSF/ANSI 61 and NSF/ANSI 372
- Brass components not in contact with potable water conform to ASTM B62 and ASTM B584, UNS C83600 -85-5-5-5 (latest revision)
- Copper tubing made in compliance with ASTM B75 or B88, UNS C12200 (latest revision)
- Lead free solder joints
- Designed to provide proper meter spacing for ease of installation