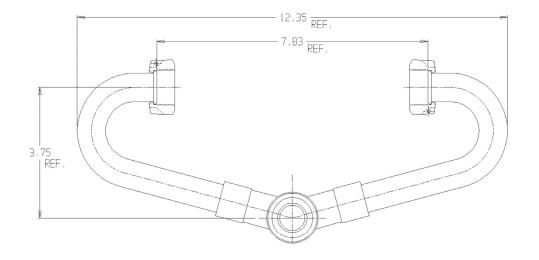

## SUBMITTAL DATA SHEET

NL Inside Setter - 743-2---LL 33

## SUBMITTAL INFORMATION

- Manufactured in compliance with ANSI/AWWA C800 (latest revision)
- Brass components in contact with potable water conform to ASTM B584, UNS C89833 (latest revision) and identified with "NL"
- Certified to NSF/ANSI 61 and NSF/ANSI 372
- Brass components not in contact with potable water conform to ASTM B62 and ASTM B584, UNS C83600 -85-5-5-5 (latest revision)
- Copper tubing made in compliance with ASTM B75 or B88, UNS C12200 (latest revision)
- Lead free solder joints
- Designed to provide proper meter spacing for ease of installation