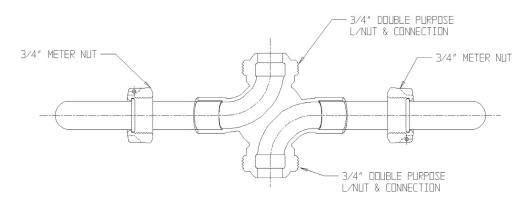

## SUBMITTAL DATA SHEET

NL Inside Setter - 743-2---LL 33

## SUBMITTAL INFORMATION

- Manufactured in compliance with ANSI/AWWA C800 (latest revision)
- Brass components in contact with potable water conform to ASTM B584, UNS C89833 (latest revision) and identified with "NL"
- Certified to NSF/ANSI 61 and NSF/ANSI 372
- Brass components not in contact with potable water conform to ASTM B62 and ASTM B584, UNS C83600 -85-5-5-5 (latest revision)
- Copper tubing made in compliance with ASTM B75 or B88, UNS C12200 (latest revision)
- Lead free solder joints
- Designed to provide proper meter spacing for ease of installation