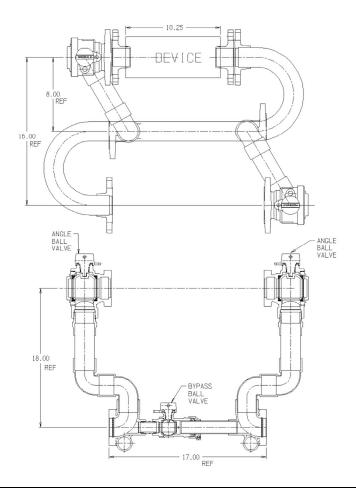

## SUBMITTAL DATA SHEET

NL Large Size Meter Setter - 758B718WW X10.25

Meter Flange x Meter Flange

## SUBMITTAL INFORMATION

- Manufactured in compliance with ANSI/AWWA C800 (latest revision)
- Brass components in contact with potable water conform to ASTM B584, UNS C89833 (latest revision) and identified with "NL"
- Certified to NSF/ANSI 372
- Brass components not in contact with potable water conform to ASTM B62 and ASTM B584, UNS C83600 -85-5-5-5 (latest revision)
- Copper tubing made in compliance with ASTM B88, UNS C12200 (latest revision)
- Lead free solder joints
- Designed to provide proper meter spacing for ease of installation
- Padlock wings standard on all valves