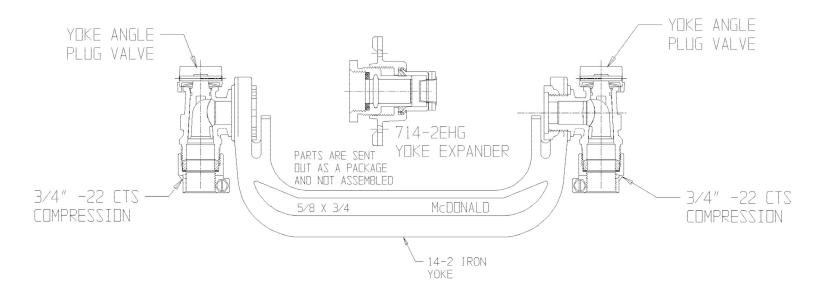

## SUBMITTAL DATA SHEET

NL Iron Meter Yoke Assembly - 714-2--LL22 33

EST. 1856 MS Donald

-22 CTS Compression x -22 CTS Compression

## SUBMITTAL INFORMATION

- Manufactured in compliance with ANSI/AWWA C800 (latest revision)
- Brass components in contact with potable water conform to ASTM B584, UNS C89833 (latest revision) and identified with "NL"
- Brass components not in contact with potable water conform to ASTM B62 and ASTM B584, UNS C83600 -85-5-5-5 (latest revision)
- Copper tubing made in compliance with ASTM B75 or B88, UNS C12200 (latest revision)
- Lead free solder joints
- Powder coated cast iron yoke bar conforms to ASTM A126 Class B (latest revision)
- Designed to provide proper meter spacing for ease of installation
- Large wrench flats provided for proper installation
- Insert stiffeners required on all flexible plastic connections