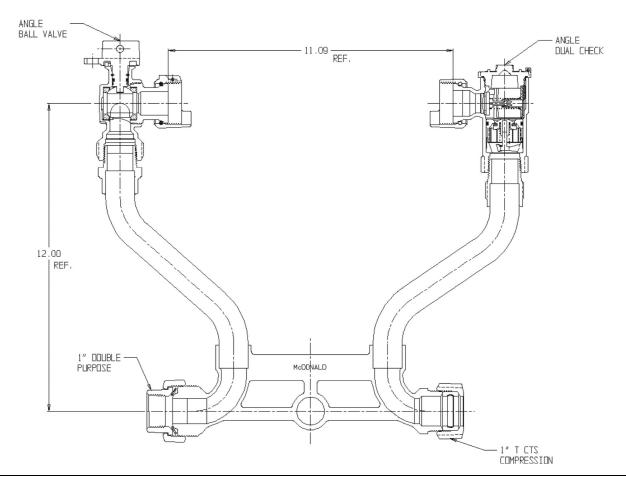

## NL Meter Setter - 723-412WDDT 44

## **SUBMITTAL INFORMATION**

- Manufactured in compliance with ANSI/AWWA C800 (latest revision)
- Brass components in contact with potable water conform to ASTM B584, UNS C89833 (latest revision) and identified with "NL"
- Certified to NSF/ANSI 61 (reference height restrictions) and NSF/ANSI 372
- Brass components not in contact with potable water conform to ASTM B62 and ASTM B584, UNS C83600 -85-5-5-5 (latest revision)
- Copper tubing made in compliance with ASTM B75 or B88, UNS C12200 (latest revision)
- Lead free solder joints
- Designed to provide proper meter spacing for ease of installation
- Padlock wings standard on all valves
- Insert stiffeners required on all flexible plastic connections