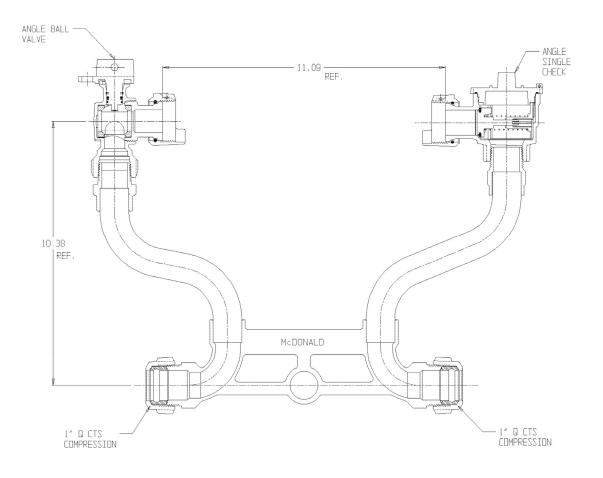

## NL Meter Setter – 721-410WCQQ 44

## SUBMITTAL INFORMATION

- Manufactured in compliance with ANSI/AWWA C800 (latest revision)
- Brass components in contact with potable water conform to ASTM B584, UNS C89833 (latest revision) and identified with "NL"
- Certified to NSF/ANSI 61 (reference height restrictions) and NSF/ANSI 372
- Brass components not in contact with potable water conform to ASTM B62 and ASTM B584, UNS C83600 -85-5-5-5 (latest revision)
- Copper tubing made in compliance with ASTM B75 or B88, UNS C12200 (latest revision)
- Lead free solder joints
- Designed to provide proper meter spacing for ease of installation
- Padlock wings standard on all valves
- Insert stiffeners required on all flexible plastic connections