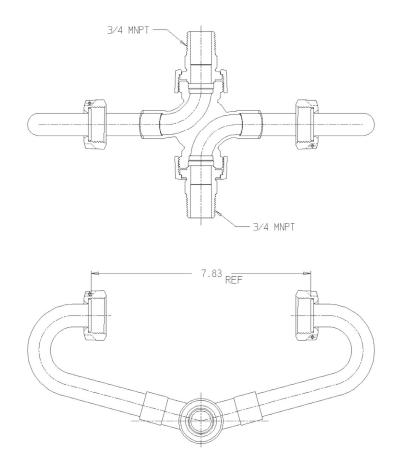

## SUBMITTAL DATA SHEET

NL Inside Setter - 740M2----MM 33

MNPT Union x MNPT Union