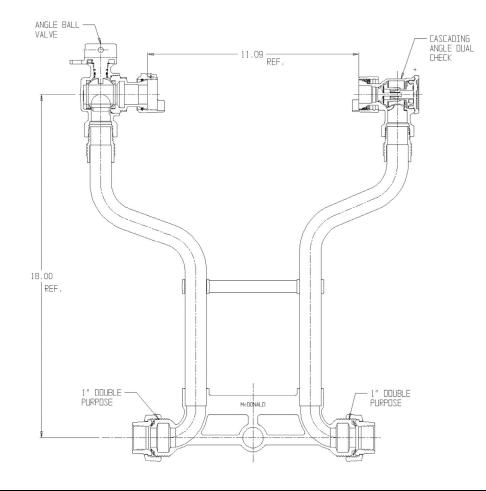

## NL Meter Setter - 720-418WDDD 44X992

#### Double Purpose X Double Purpose

#### SUBMITTAL INFORMATION

- Manufactured in compliance with ANSI/AWWA C800 (latest revision)
- Brass components in contact with potable water conform to ASTM B584, UNS C89833 (latest revision) and identified with "NL"
- Certified to NSF/ANSI 61 (reference height restrictions) and NSF/ANSI 372
- Brass components not in contact with potable water conform to ASTM B62 and ASTM B584, UNS C83600 -85-5-5-5 (latest revision)
- Copper tubing made in compliance with ASTM B75 or B88, UNS C12200 (latest revision)
- Lead free solder joints
- Designed to provide proper meter spacing for ease of installation
- Padlock wings standard on all valves