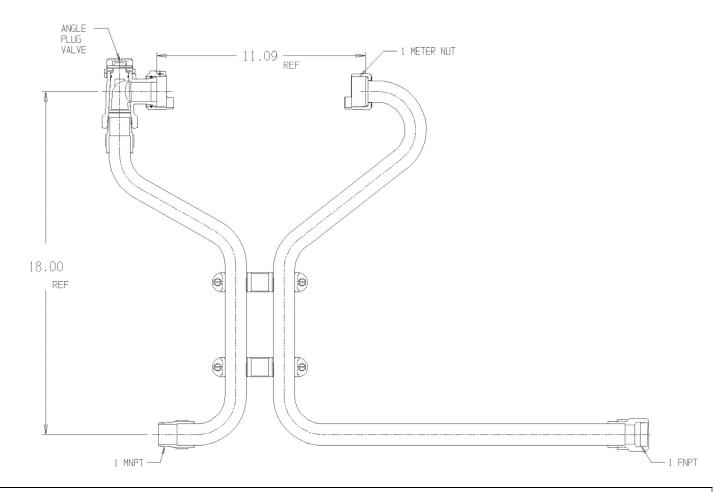

## NL Meter Setter - 760-418LXPI 44X18

MNPT x FNPT

## SUBMITTAL INFORMATION

- Manufactured in compliance with ANSI/AWWA C800 (latest revision)
- Brass components in contact with potable water conform to ASTM B584, UNS C89833 (latest revision) and identified with "NL"
- Certified to NSF/ANSI 61 (reference height restrictions) and NSF/ANSI 372
- Brass components not in contact with potable water conform to ASTM B62 and ASTM B584, UNS C83600 -85-5-5-5 (latest revision)
- Copper tubing made in compliance with ASTM B75 or B88, UNS C12200 (latest revision)
- Lead free solder joints
- Designed to provide proper meter spacing for ease of installation
- Padlock wings standard on all valves