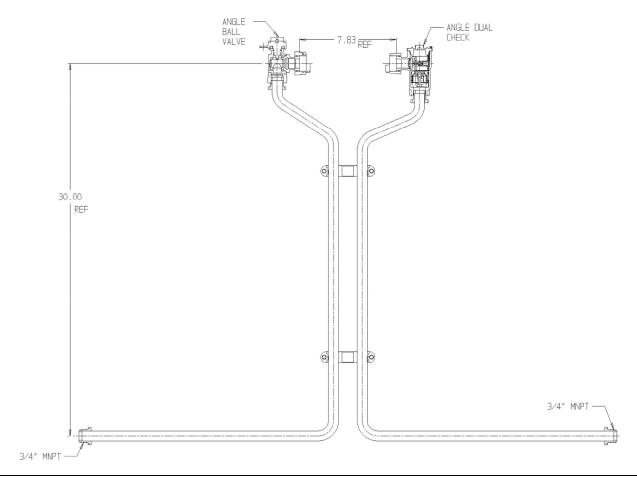

## NL Meter Setter - 760-230WDPP 33X18X18

MNPT X MNPT

## SUBMITTAL INFORMATION

- Manufactured in compliance with ANSI/AWWA C800 (latest revision)
- Brass components in contact with potable water conform to ASTM B584, UNS C89833 (latest revision) and identified with "NL"
- Certified to NSF/ANSI 61 (reference height restrictions) and NSF/ANSI 372
- Brass components not in contact with potable water conform to ASTM B62 and ASTM B584, UNS C83600 -85-5-5-5 (latest revision)
- Copper tubing made in compliance with ASTM B75 or B88, UNS C12200 (latest revision)
- Lead free solder joints
- Designed to provide proper meter spacing for ease of installation
- Padlock wings standard on all valves