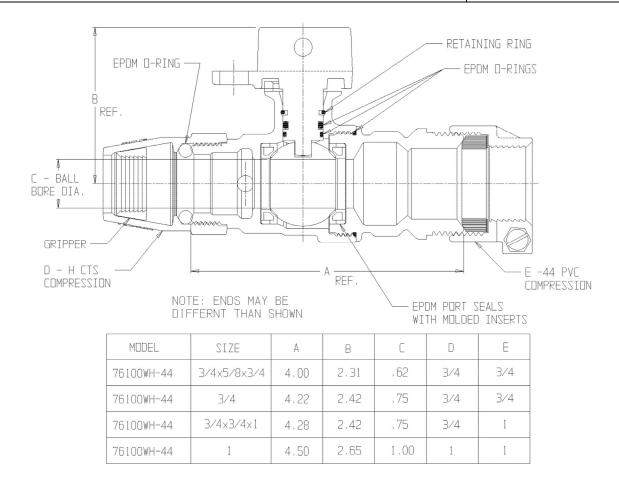

## NL Ball Style Curb Stop – 76100WH-44

H CTS Compression x -44 PVC Compression

## SUBMITTAL INFORMATION

- Manufactured in compliance with ANSI/AWWA C800 (latest revision)
- Brass components in contact with potable water conform to ASTM B584, UNS C89833 (latest revision) and identified with "NL"
- Certified to NSF/ANSI 61 and NSF/ANSI 372
- Brass components not in contact with potable water conform to ASTM B62 and ASTM B584, UNS C83600 -85-5-5-5 (latest revision)
- PTFE coated brass ball
- Valve rated for 300 PSIG water pressure, end connections not to exceed rated pipe pressures.
- Blow out proof EPDM port seals
- End piece joint sealed with an EPDM o-ring and thread locker