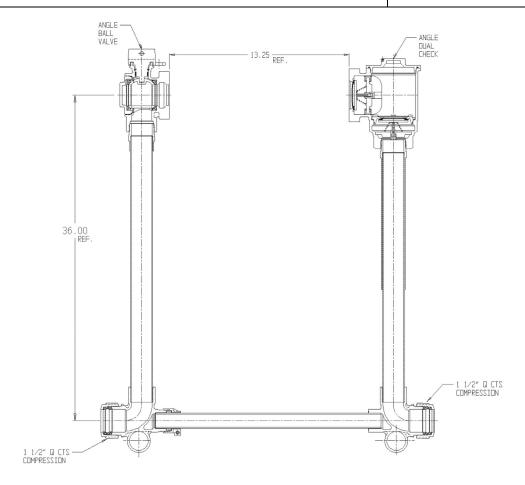

## SUBMITTAL DATA SHEET

NL Large Size Meter Setter – 721-636WDQQ 660

Q CTS Compression x Q CTS Compression

## SUBMITTAL INFORMATION

- Manufactured in compliance with ANSI/AWWA C800 (latest revision)
- Brass components in contact with potable water conform to ASTM B584, UNS C89833 (latest revision) and identified with "NL"
- Certified to NSF/ANSI 372
- Brass components not in contact with potable water conform to ASTM B62 and ASTM B584, UNS C83600 -85-5-5-5 (latest revision)
- Copper tubing made in compliance with ASTM B88, UNS C12200 (latest revision)
- Lead free solder joints
- Designed to provide proper meter spacing for ease of installation
- Padlock wings standard on all valves
- Insert stiffeners required on all flexible plastic connections