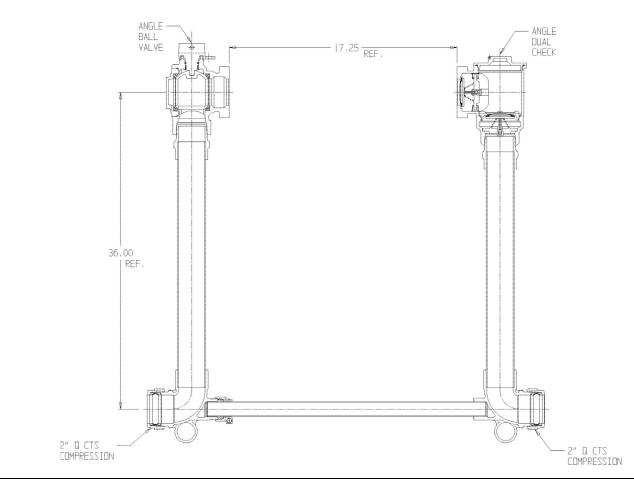

## NL Large Size Meter Setter – 721-736WDQQ 770

Q CTS Compression x Q CTS Compression

## SUBMITTAL INFORMATION

- Manufactured in compliance with ANSI/AWWA C800 (latest revision)
- Brass components in contact with potable water conform to ASTM B584, UNS C89833 (latest revision) and identified with "NL"
- Certified to NSF/ANSI 372
- Brass components not in contact with potable water conform to ASTM B62 and ASTM B584, UNS C83600 -85-5-5-5 (latest revision)
- Copper tubing made in compliance with ASTM B88, UNS C12200 (latest revision)
- Lead free solder joints
- Designed to provide proper meter spacing for ease of installation
- Padlock wings standard on all valves
- Insert stiffeners required on all flexible plastic connections