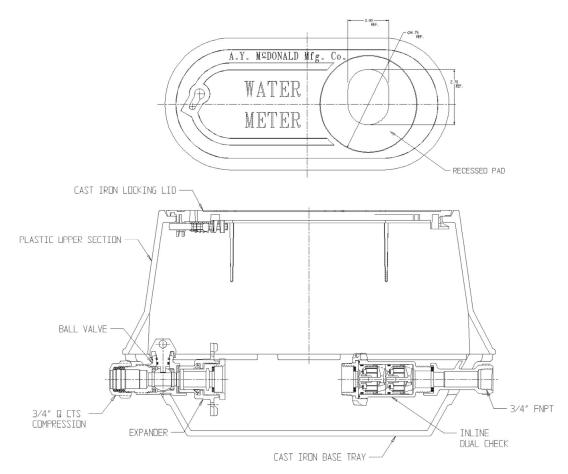

## NL YOKE & LONGBOX ASSEMBLY – 776P208BCQG 333X207

## SUBMITTAL INFORMATION

- Manufactured in compliance with ANSI/AWWA C800 (latest revision)
- Brass components in contact with potable water conform to ASTM B584, UNS C89833 (latest revision) and identified with "NL"
- Brass components not in contact with potable water conform to ASTM B62 and ASTM B584, UNS C83600 -85-5-5-5 (latest revision)
- Cast iron components conforms to ASTM A126 Class B or ASTM A159 Grade 2500 (latest revision) and coated with black dip
- Designed to provide proper meter spacing for ease of installation
- Large wrench flats provided for proper installation
- Insert stiffener required on all flexible plastic connections