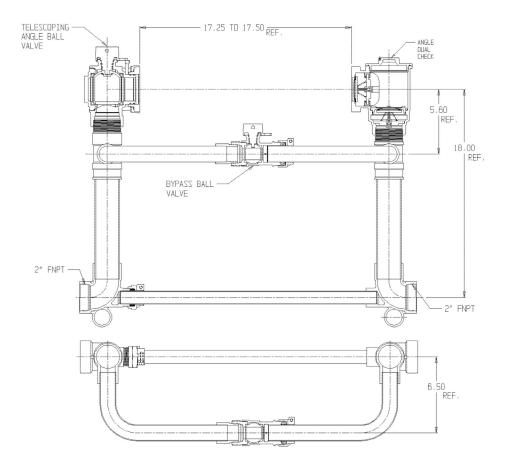

## NL Large Size Meter Setter – 720R718KDFF 775

FNPT x FNPT

## SUBMITTAL INFORMATION

- Manufactured in compliance with ANSI/AWWA C800 (latest revision)
- Brass components in contact with potable water conform to ASTM B584, UNS C89833 (latest revision) and identified with "NL"
- Certified to NSF/ANSI 372
- Brass components not in contact with potable water conform to ASTM B62 and ASTM B584, UNS C83600 -85-5-5-5 (latest revision)
- Copper tubing made in compliance with ASTM B88, UNS C12200 (latest revision)
- Lead free solder joints
- Designed to provide proper meter spacing for ease of installation
- Padlock wings standard on all valves