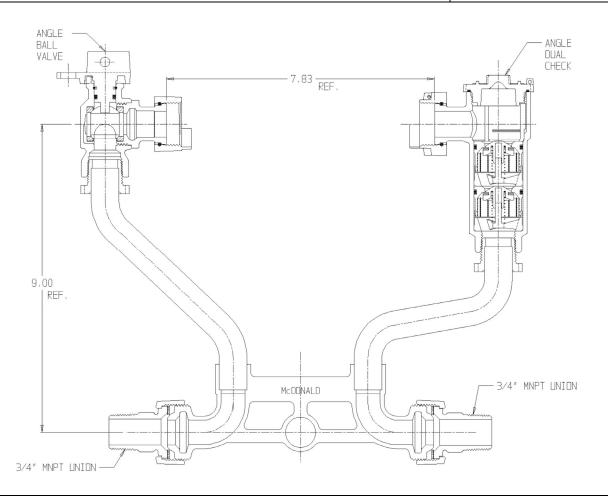

## NL Meter Setter - 720-209WDMM 33X995

MNPT Union X MNPT Union

## **SUBMITTAL INFORMATION**

- Manufactured in compliance with ANSI/AWWA C800 (latest revision)
- Brass components in contact with potable water conform to ASTM B584, UNS C89833 (latest revision) and identified with "NL"
- Certified to NSF/ANSI 61 (reference height restrictions) and NSF/ANSI 372
- Brass components not in contact with potable water conform to ASTM B62 and ASTM B584, UNS C83600 -85-5-5-5 (latest revision)
- Copper tubing made in compliance with ASTM B75 or B88, UNS C12200 (latest revision)
- Lead free solder joints
- Designed to provide proper meter spacing for ease of installation
- Padlock wings standard on all valves