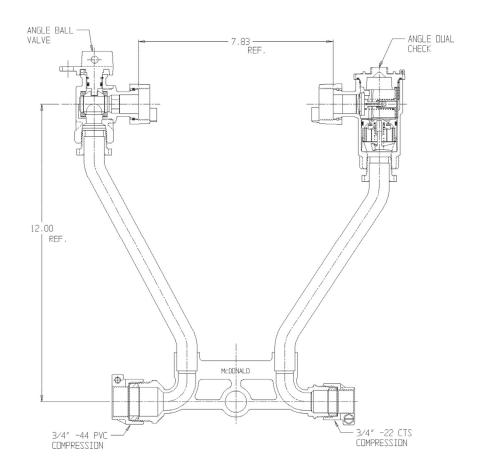

## SUBMITTAL DATA SHEET

NL Meter Setter - 722-212WD42 33

-44 PVC Compression x -22 CTS Compression

## **SUBMITTAL INFORMATION**

- Manufactured in compliance with ANSI/AWWA C800 (latest revision)
- Brass components in contact with potable water conform to ASTM B584, UNS C89833 (latest revision) and identified with "NL"
- Certified to NSF/ANSI 61 (reference height restrictions) and NSF/ANSI 372
- Brass components not in contact with potable water conform to ASTM B62 and ASTM B584, UNS C83600 -85-5-5-5 (latest revision)
- Copper tubing made in compliance with ASTM B75 or B88, UNS C12200 (latest revision)
- Lead free solder joints
- Designed to provide proper meter spacing for ease of installation
- Padlock wings standard on all valves
- Insert stiffeners required on all flexible plastic connections