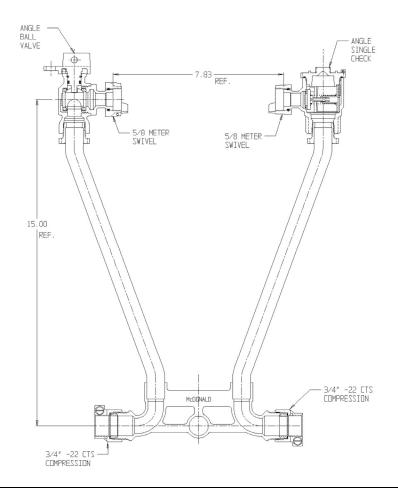

## NL Meter Setter – 722-115WC22 33

-22 CTS Compression x -22 CTS Compression

## SUBMITTAL INFORMATION

- Manufactured in compliance with ANSI/AWWA C800 (latest revision)
- Brass components in contact with potable water conform to ASTM B584, UNS C89833 (latest revision) and identified with "NL"
- Certified to NSF/ANSI 61 (reference height restrictions) and NSF/ANSI 372
- Brass components not in contact with potable water conform to ASTM B62 and ASTM B584, UNS C83600 -85-5-5-5 (latest revision)
- Copper tubing made in compliance with ASTM B75 or B88, UNS C12200 (latest revision)
- Lead free solder joints
- Designed to provide proper meter spacing for ease of installation
- Padlock wings standard on all valves
- Insert stiffeners required on all flexible plastic connections