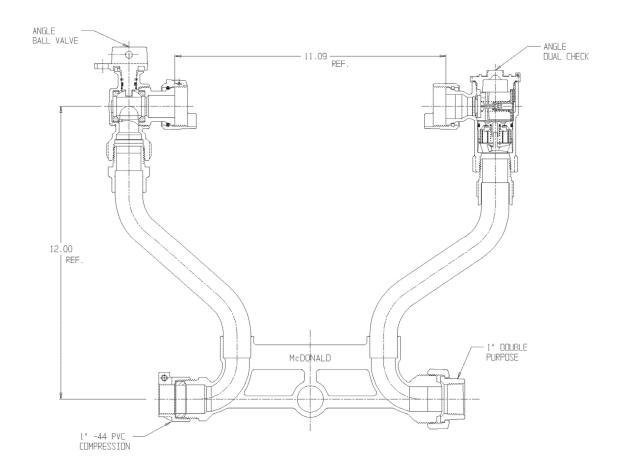

## NL Meter Setter - 726-412WD4D 44

-44 PVC Compression x Double Purpose

## **SUBMITTAL INFORMATION**

- Manufactured in compliance with ANSI/AWWA C800 (latest revision)
- Brass components in contact with potable water conform to ASTM B584, UNS C89833 (latest revision) and identified with "NL"
- Certified to NSF/ANSI 61 (reference height restrictions) and NSF/ANSI 372
- Brass components not in contact with potable water conform to ASTM B62 and ASTM B584, UNS C83600 -85-5-5-5 (latest revision)
- Copper tubing made in compliance with ASTM B75 or B88, UNS C12200 (latest revision)
- Lead free solder joints
- Designed to provide proper meter spacing for ease of installation
- Padlock wings standard on all valves