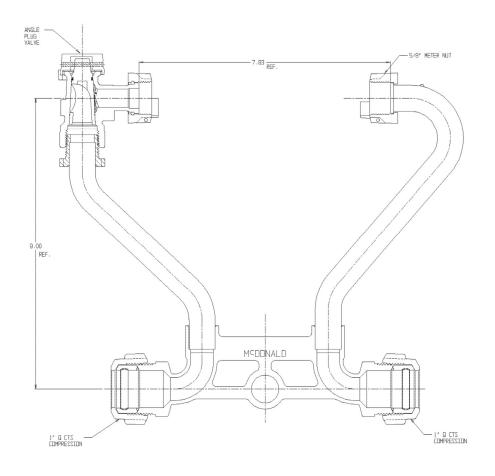

## SUBMITTAL DATA SHEET

NL Meter Setter - 721-109LXQQ 44

Q CTS Compression x Q CTS Compression

## **SUBMITTAL INFORMATION**

- Manufactured in compliance with ANSI/AWWA C800 (latest revision)
- Brass components in contact with potable water conform to ASTM B584, UNS C89833 (latest revision) and identified with "NL"
- Certified to NSF/ANSI 61 (reference height restrictions) and NSF/ANSI 372
- Brass components not in contact with potable water conform to ASTM B62 and ASTM B584, UNS C83600 -85-5-5-5 (latest revision)
- Copper tubing made in compliance with ASTM B75 or B88, UNS C12200 (latest revision)
- Lead free solder joints
- Designed to provide proper meter spacing for ease of installation
- Padlock wings standard on all valves
- Insert stiffeners required on all flexible plastic connections