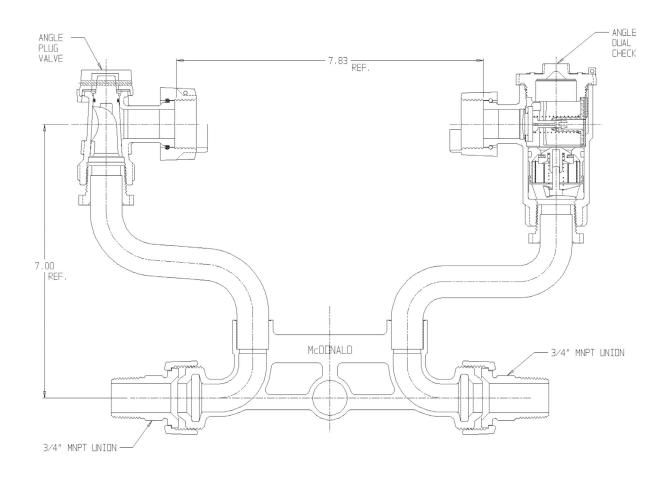

## NL Meter Setter - 720-207LDMM 33

## **SUBMITTAL INFORMATION**

- Manufactured in compliance with ANSI/AWWA C800 (latest revision)
- Brass components in contact with potable water conform to ASTM B584, UNS C89833 (latest revision) and identified with "NL"
- Certified to NSF/ANSI 61 (reference height restrictions) and NSF/ANSI 372
- Brass components not in contact with potable water conform to ASTM B62 and ASTM B584, UNS C83600 -85-5-5-5 (latest revision)
- Copper tubing made in compliance with ASTM B75 or B88, UNS C12200 (latest revision)
- Lead free solder joints
- Designed to provide proper meter spacing for ease of installation
- · Padlock wings standard on all valves