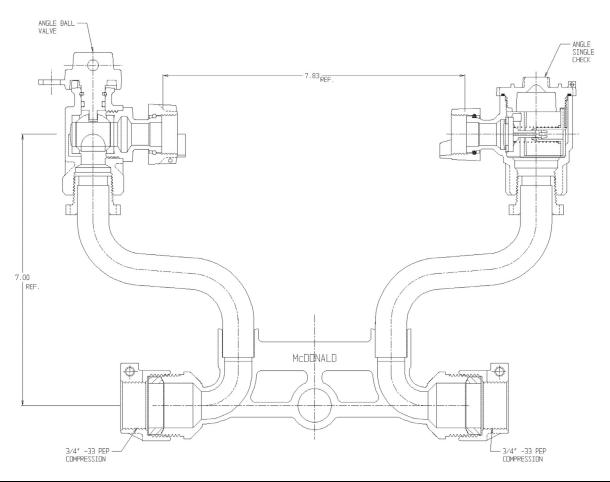

## NL Meter Setter - 722-107WC33 33

-33 PEP Compression x -33 PEP Compression

## SUBMITTAL INFORMATION

- Manufactured in compliance with ANSI/AWWA C800 (latest revision)
- Brass components in contact with potable water conform to ASTM B584, UNS C89833 (latest revision) and identified with "NL"
- Certified to NSF/ANSI 61 (reference height restrictions) and NSF/ANSI 372
- Brass components not in contact with potable water conform to ASTM B62 and ASTM B584, UNS C83600 -85-5-5-5 (latest revision)
- Copper tubing made in compliance with ASTM B75 or B88, UNS C12200 (latest revision)
- Lead free solder joints
- Designed to provide proper meter spacing for ease of installation
- Padlock wings standard on all valves
- Insert stiffeners required on all flexible plastic connections