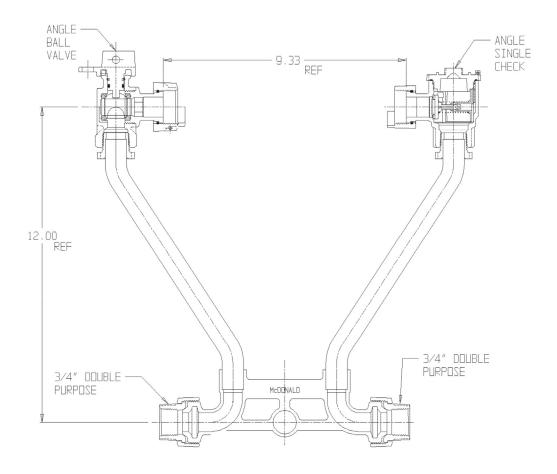

## NL Meter Setter - 720-312WCDD 33

Double Purpose X Double Purpose

## SUBMITTAL INFORMATION

- Manufactured in compliance with ANSI/AWWA C800 (latest revision)
- Brass components in contact with potable water conform to ASTM B584, UNS C89833 (latest revision) and identified with "NL"
- Certified to NSF/ANSI 61 (reference height restrictions) and NSF/ANSI 372
- Brass components not in contact with potable water conform to ASTM B62 and ASTM B584, UNS C83600 -85-5-5-5 (latest revision)
- Copper tubing made in compliance with ASTM B75 or B88, UNS C12200 (latest revision)
- Lead free solder joints
- Designed to provide proper meter spacing for ease of installation
- Padlock wings standard on all valves