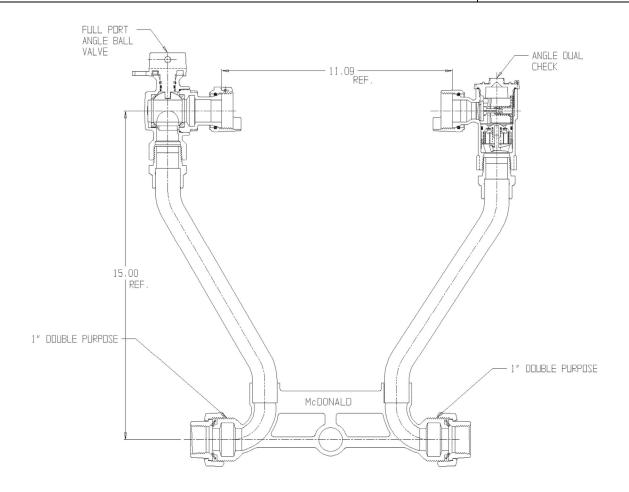

## NL Meter Setter - 720-415JDDD 44

Double Purpose X Double Purpose

## SUBMITTAL INFORMATION

- Manufactured in compliance with ANSI/AWWA C800 (latest revision)
- Brass components in contact with potable water conform to ASTM B584, UNS C89833 (latest revision) and identified with "NL"
- Certified to NSF/ANSI 61 (reference height restrictions) and NSF/ANSI 372
- Brass components not in contact with potable water conform to ASTM B62 and ASTM B584, UNS C83600 -85-5-5-5 (latest revision)
- Copper tubing made in compliance with ASTM B75 or B88, UNS C12200 (latest revision)
- Lead free solder joints
- Designed to provide proper meter spacing for ease of installation
- Padlock wings standard on all valves