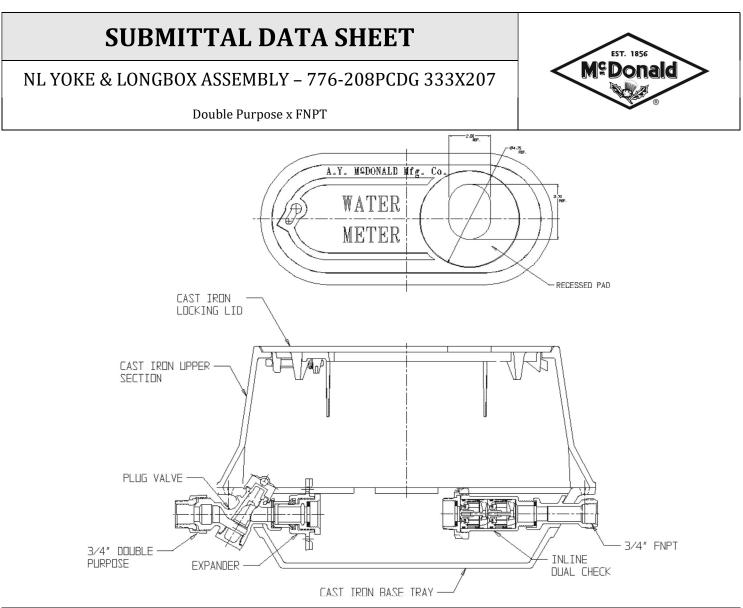

## SUBMITTAL INFORMATION

- Manufactured in compliance with ANSI/AWWA C800 (latest revision)
- Brass components in contact with potable water conform to ASTM B584, UNS C89833 (latest revision) and identified with "NL"
- Brass components not in contact with potable water conform to ASTM B62 and ASTM B584, UNS C83600 -85-5-5-5 (latest revision)
- Cast iron components conforms to ASTM A126 Class B or ASTM A159 Grade 2500 (latest revision) and coated with black dip
- Designed to provide proper meter spacing for ease of installation
- Large wrench flats provided for proper installation