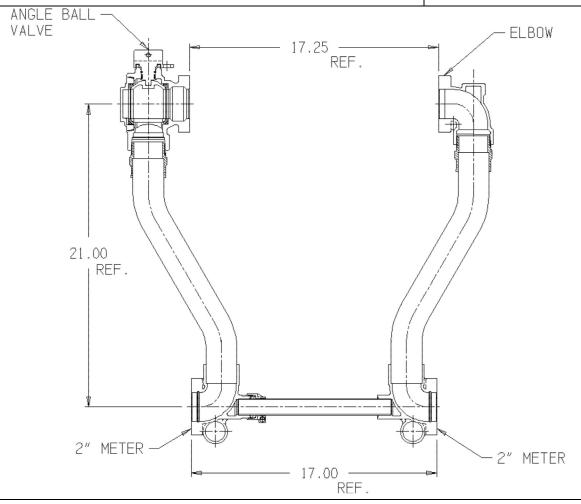

## **SUBMITTAL DATA SHEET**

NL Large Size Meter Setter - 718-721WN

Oval Flange x Oval Flange