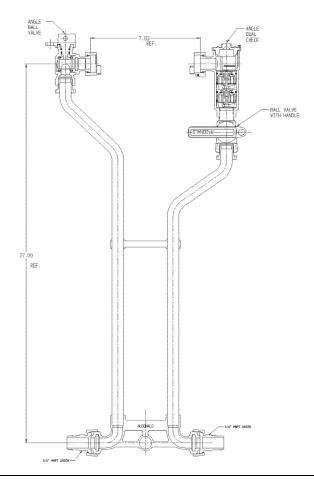

## SUBMITTAL DATA SHEET

NL Meter Setter - 720-227WDMM 33X420X995

MNPT Union x MNPT Union