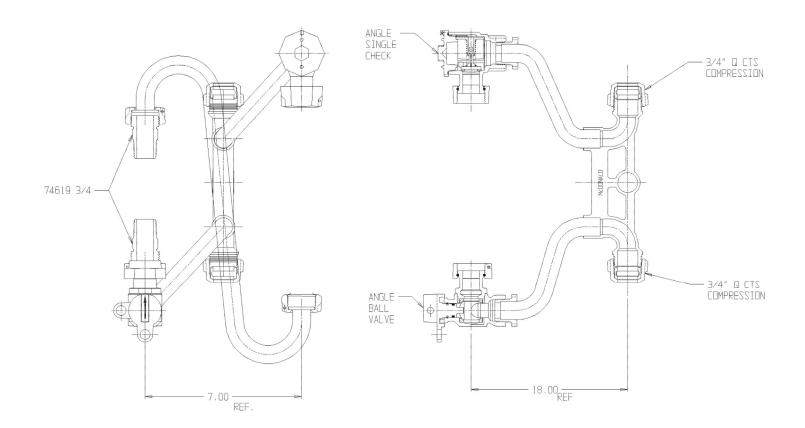

## SUBMITTAL DATA SHEET

NL Meter Setter - 751-218QAQQ 33

Q CTS Compression x Q CTS Compression

## SUBMITTAL INFORMATION

- Manufactured in compliance with ANSI/AWWA C800 (latest revision)
- Brass components in contact with potable water conform to ASTM B584, UNS C89833 (latest revision) and identified with "NL"
- Certified to NSF/ANSI 61 (reference height restrictions) and NSF/ANSI 372
- Brass components not in contact with potable water conform to ASTM B62 and ASTM B584, UNS C83600 -85-5-5-5 (latest revision)
- Copper tubing made in compliance with ASTM B75 or B88, UNS C12200 (latest revision)
- Lead free solder joints
- Designed to provide proper meter spacing for ease of installation
- Padlock wings standard on all valves
- Insert stiffeners required on all flexible plastic connections