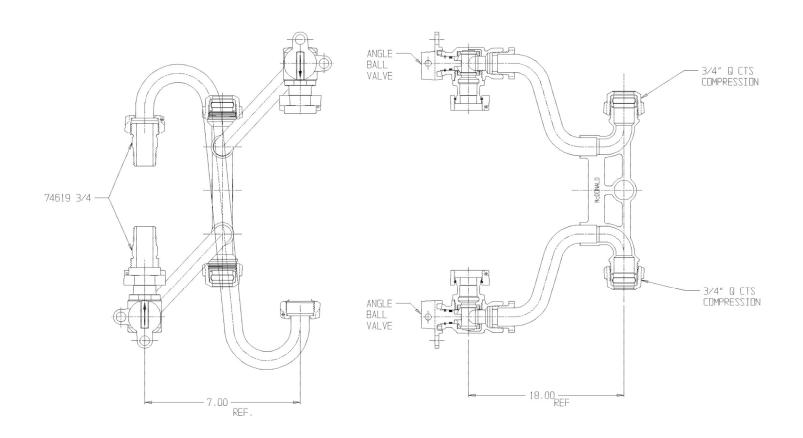

## SUBMITTAL DATA SHEET

NL Meter Setter - 751-218QQQQ 33

## SUBMITTAL INFORMATION

- Manufactured in compliance with ANSI/AWWA C800 (latest revision)
- Brass components in contact with potable water conform to ASTM B584, UNS C89833 (latest revision) and identified with "NL"
- Certified to NSF/ANSI 61 (reference height restrictions) and NSF/ANSI 372
- Brass components not in contact with potable water conform to ASTM B62 and ASTM B584, UNS C83600 -85-5-5-5 (latest revision)
- Copper tubing made in compliance with ASTM B75 or B88, UNS C12200 (latest revision)
- Lead free solder joints
- Designed to provide proper meter spacing for ease of installation
- Padlock wings standard on all valves
- Insert stiffeners required on all flexible plastic connections