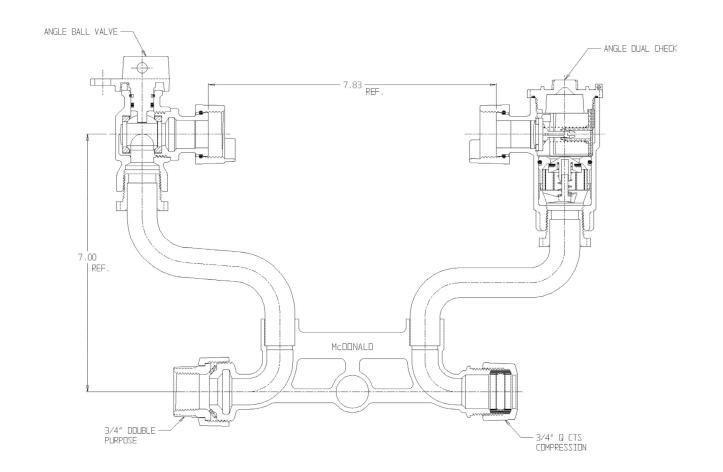

## SUBMITTAL DATA SHEET

NL Meter Setter - 723-207WDDQ 33

Double Purpose x Q CTS Compression

## SUBMITTAL INFORMATION

- Manufactured in compliance with ANSI/AWWA C800 (latest revision)
- Brass components in contact with potable water conform to ASTM B584, UNS C89833 (latest revision) and identified with "NL"
- Certified to NSF/ANSI 61 (reference height restrictions) and NSF/ANSI 372
- Brass components not in contact with potable water conform to ASTM B62 and ASTM B584, UNS C83600 -85-5-5-5 (latest revision)
- Copper tubing made in compliance with ASTM B75 or B88, UNS C12200 (latest revision)
- Lead free solder joints
- Designed to provide proper meter spacing for ease of installation
- Padlock wings standard on all valves
- Insert stiffeners required on all flexible plastic connections