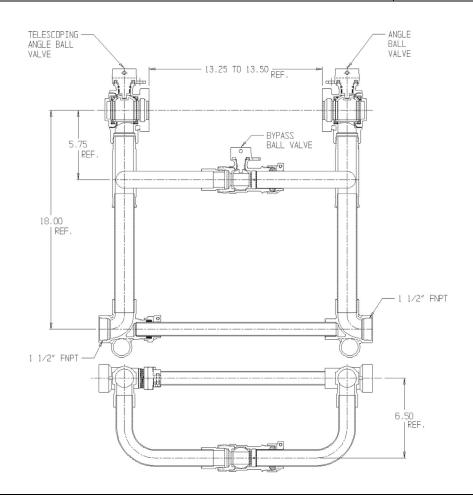

## NL Large Size Meter Setter - 720R618KWFF 665

FNPT x FNPT

## SUBMITTAL INFORMATION

- Manufactured in compliance with ANSI/AWWA C800 (latest revision)
- Brass components in contact with potable water conform to ASTM B584, UNS C89833 (latest revision) and identified with "NL"
- Certified to NSF/ANSI 372
- Brass components not in contact with potable water conform to ASTM B62 and ASTM B584, UNS C83600 -85-5-5-5 (latest revision)
- Copper tubing made in compliance with ASTM B88, UNS C12200 (latest revision)
- Lead free solder joints
- Designed to provide proper meter spacing for ease of installation
- Padlock wings standard on all valves