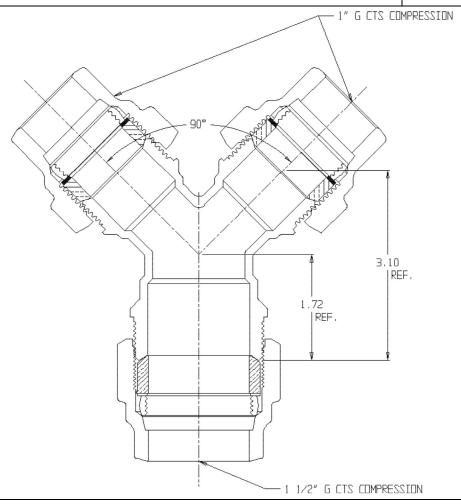

## **SUBMITTAL DATA SHEET**

NL Service Fitting – 708YSGG 1 1/2 x 1

G CTS Compression x G CTS Compression