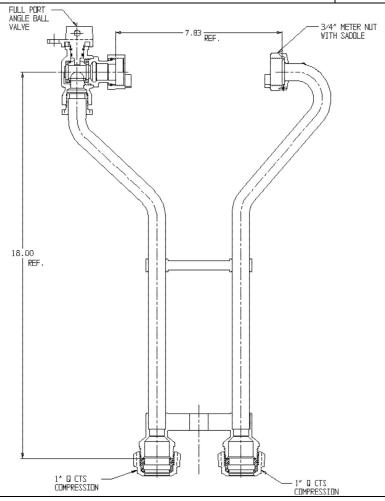

## SUBMITTAL DATA SHEET

NL Meter Setter - 731-218JXQQ 44







## SUBMITTAL INFORMATION

- Manufactured in compliance with ANSI/AWWA C800 (latest revision)
- Brass components in contact with potable water conform to ASTM B584, UNS C89833 (latest revision) and identified with "NL"
- Certified to NSF/ANSI 61 (reference height restrictions) and NSF/ANSI 372
- Brass components not in contact with potable water conform to ASTM B62 and ASTM B584, UNS C83600 -85-5-5-5 (latest revision)
- Copper tubing made in compliance with ASTM B75 or B88, UNS C12200 (latest revision)
- Lead free solder joints
- Designed to provide proper meter spacing for ease of installation
- Padlock wings standard on all valves
- Insert stiffeners required on all flexible plastic connections



**A.Y. McDonald Mfg. Co.** 4800 Chavenelle Rd Dubuque, IA 52002

**Toll Free:** 1-800-292-