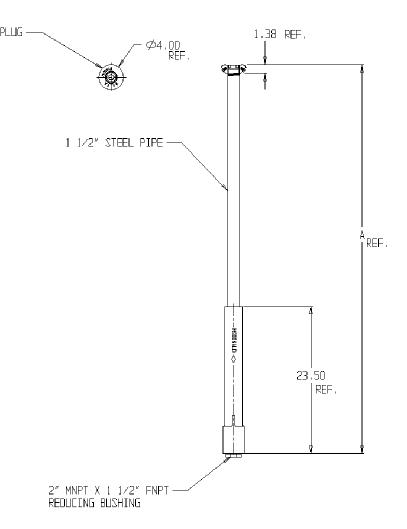

## Curb Boxes - 5622ATW

Minneapolis Pattern

## SUBMITTAL INFORMATION

- Brass components conform to ASTM B62 and ASTM B584, UNS C83600 -85-5-5 (latest revision) or ASTM B584, UNS C84400 -81-3-7-9 (latest revision)
- Lid and Base made of Cast Iron per ASTM A48, Class 25
- Upper Section made of steel pipe
- Coated with black dip