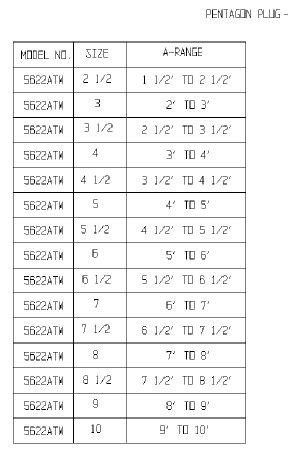

## Curb Boxes - 5622ATW

Minneapolis Pattern

## SUBMITTAL INFORMATION

- Brass components conform to ASTM B62 and ASTM B584, UNS C83600 -85-5-5 (latest revision) or ASTM B584, UNS C84400 -81-3-7-9 (latest revision)
- Lid and Base made of Cast Iron per ASTM A48, Class 25
- Upper Section made of steel pipe
- Coated with black dip