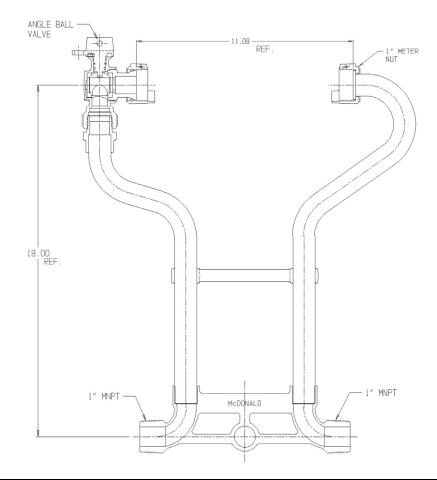

## NL Meter Setter – 728-418WXPP 44

MNPT x MNPT

## SUBMITTAL INFORMATION

- Manufactured in compliance with ANSI/AWWA C800 (latest revision)
- Brass components in contact with potable water conform to ASTM B584, UNS C89833 (latest revision) and identified with "NL"
- Certified to NSF/ANSI 61 (reference height restrictions) and NSF/ANSI 372
- Brass components not in contact with potable water conform to ASTM B62 and ASTM B584, UNS C83600 -85-5-5-5 (latest revision)
- Copper tubing made in compliance with ASTM B75 or B88, UNS C12200 (latest revision)
- Lead free solder joints
- Designed to provide proper meter spacing for ease of installation
- Padlock wings standard on all valves