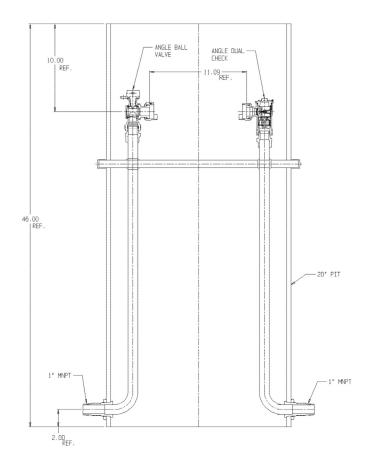

## SUBMITTAL DATA SHEET

NL Pit Setter - 780-448WDPP 44X20

MNPT x MNPT

## SUBMITTAL INFORMATION

- Manufactured in compliance with ANSI/AWWA C800 (latest revision)
- Brass components in contact with potable water conform to ASTM B584, UNS C89833 (latest revision) and identified with "NL"
- Certified to NSF/ANSI 372
- Brass components not in contact with potable water conform to ASTM B62 and ASTM B584, UNS C83600 -85-5-5-5 (latest revision)
- Copper tubing made in compliance with ASTM B75 or B88, UNS C12200 (latest revision)
- Lead free solder joints
- Heavy wall PVC shell
- Large wrench flats provided for proper installation