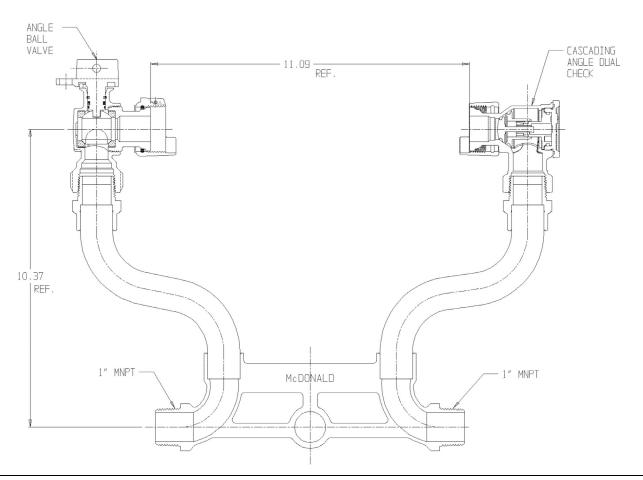

## NL Meter Setter - 728-410WDPP 44X992

MNPT x MNPT

## SUBMITTAL INFORMATION

- Manufactured in compliance with ANSI/AWWA C800 (latest revision)
- Brass components in contact with potable water conform to ASTM B584, UNS C89833 (latest revision) and identified with "NL"
- Certified to NSF/ANSI 61 (reference height restrictions) and NSF/ANSI 372
- Brass components not in contact with potable water conform to ASTM B62 and ASTM B584, UNS C83600 -85-5-5-5 (latest revision)
- Copper tubing made in compliance with ASTM B75 or B88, UNS C12200 (latest revision)
- Lead free solder joints
- Designed to provide proper meter spacing for ease of installation
- Padlock wings standard on all valves