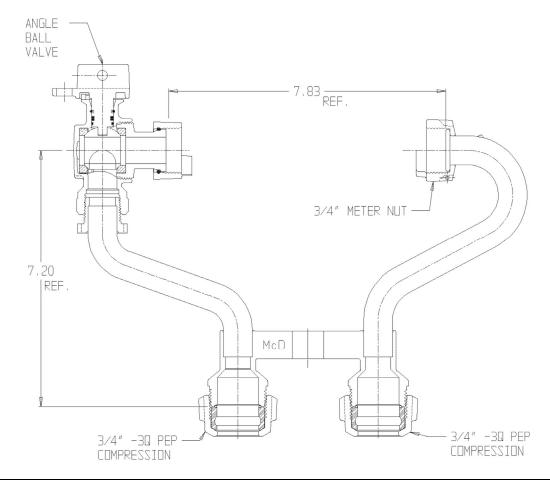

## SUBMITTAL DATA SHEET

NL Meter Setter - 731-2--WXZZ 33

-3Q PEP Compression x -3Q PEP Compression