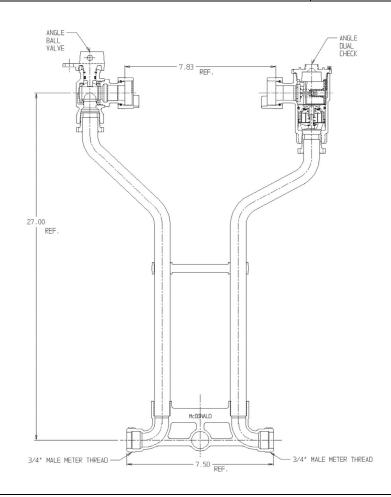

## SUBMITTAL DATA SHEET

NL Meter Setter - 718-227WD

Male Meter x Male Meter

## SUBMITTAL INFORMATION

- Manufactured in compliance with ANSI/AWWA C800 (latest revision)
- Brass components in contact with potable water conform to ASTM B584, UNS C89833 (latest revision) and identified with "NL"
- Certified to NSF/ANSI 61 (reference height restrictions) and NSF/ANSI 372
- Brass components not in contact with potable water conform to ASTM B62 and ASTM B584, UNS C83600 -85-5-5-5 (latest revision)
- Copper tubing made in compliance with ASTM B75 or B88, UNS C12200 (latest revision)
- Lead free solder joints
- Designed to provide proper meter spacing for ease of installation
- · Padlock wings standard on all valves