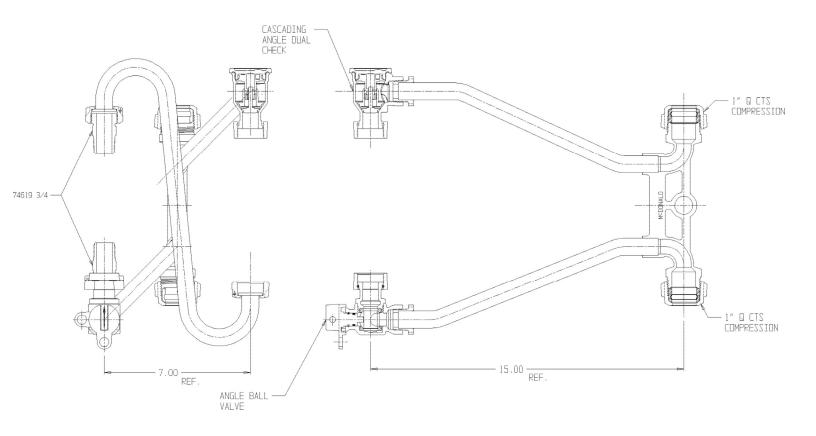

## SUBMITTAL DATA SHEET

NL Meter Setter - 751-215QFQQ 44X992

Q CTS Compression x Q CTS Compression

## SUBMITTAL INFORMATION

- Manufactured in compliance with ANSI/AWWA C800 (latest revision)
- Brass components in contact with potable water conform to ASTM B584, UNS C89833 (latest revision) and identified with "NL"
- Certified to NSF/ANSI 61 (reference height restrictions) and NSF/ANSI 372
- Brass components not in contact with potable water conform to ASTM B62 and ASTM B584, UNS C83600 -85-5-5-5 (latest revision)
- Copper tubing made in compliance with ASTM B75 or B88, UNS C12200 (latest revision)
- Lead free solder joints
- Designed to provide proper meter spacing for ease of installation
- Padlock wings standard on all valves
- Insert stiffeners required on all flexible plastic connections